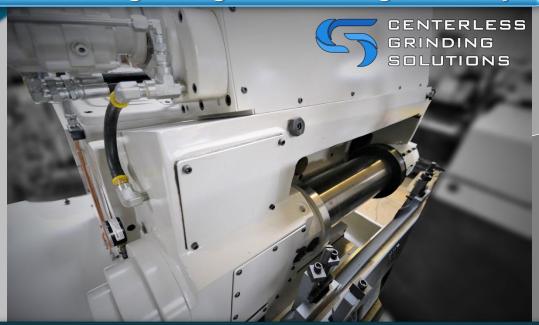

Cincinnati Centerless Grinder
340-20 Regulating Wheel Truing Assembly

Complete Remanufactured Regulating Wheel Housing Assembly

Centerless Grinding Solutions includes the following items in the remanufacturing process of the Regulating Wheel Housing Assembly:

- · Reconditioned spindle shaft back to OEM standards
- New bronze bearings, hand scraped, to a precision mated fit
- New roller thrust bearing
- Updated to recirculating hydraulic system on outboard support
- Mating surfaces scraped flat
- New gaskets, hydraulic lines, & fitting, scale block, and scale
- Housing is stripped, cleaned and painted